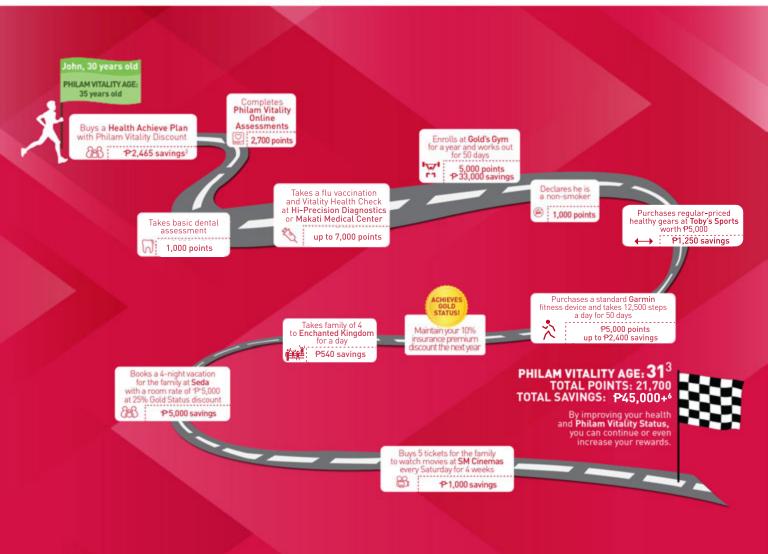

#### HOW HEALTH ACHIEVE WITH PHILAM VITALITY WORKS'

| COMPREHENSIVE HEALTH<br>COVERAGE                                                                                                                                                                                                                                                   | LIFE INSURANCE<br>COVERAGE                                                                                                                                                                      | PHILAM VITALITY REWARDS                                                                                                                                                                                                               |
|------------------------------------------------------------------------------------------------------------------------------------------------------------------------------------------------------------------------------------------------------------------------------------|-------------------------------------------------------------------------------------------------------------------------------------------------------------------------------------------------|---------------------------------------------------------------------------------------------------------------------------------------------------------------------------------------------------------------------------------------|
| With financial protection from serious<br>and everyday health concerns, you can focus<br>on feeling better and feeling great.                                                                                                                                                      | Allow your loved ones to continue<br>to enjoy a comfortable life<br>should the unexpected happen.                                                                                               | The healthier you get, the more rewards you can enjoy even on your insurance premiu                                                                                                                                                   |
| Critical Illness Coverage<br>gives you a lump-sum cash benefit when<br>you are diagnosed with any of 56 major<br>critical conditions including:                                                                                                                                    | Lump-sum Cash Benefit<br>supports your family's needs<br>if anything happens to you<br>until your plan's coverage<br>ends at age 65, so you have<br>peace of mind when you<br>need it the most. | Enjoy immediate savings with a 15% FIRST YEAR PREMIUM DISCOUNT<br>on your Health Achieve plan.                                                                                                                                        |
| Heart Attack Alzeimer's Disease<br>Stroke Parkinson's Disease<br>Cancer End Stage Lung Disease<br>Kidney Failure Total and Permanent Disability                                                                                                                                    |                                                                                                                                                                                                 | By knowing and improving your health, you earn points and improve your PHILAM VITALITY STATUS                                                                                                                                         |
| <ul> <li>Hospitalization Benefit<br/>provides a cash benefit for each day<br/>of confinement, with the option to include<br/>additional benefits for long-term<br/>hospitalization, ICU stay, outpatient<br/>consultations or surgeries.</li> <li>Coverage until age 65</li> </ul> |                                                                                                                                                                                                 | As you improve your Philam Vitality Status, you get to continue-<br>enjoying discounts on your insurance premiums on succeeding years.<br>SAMPLE PHILAM VITALITY PREMIUM DISCOUNTS<br>Applicable discount BROX25 SILVER COLD PLATINUM |
|                                                                                                                                                                                                                                                                                    |                                                                                                                                                                                                 | on succeeding years decrease by 2% decrease by 1% and a province increase by 1%.                                                                                                                                                      |
|                                                                                                                                                                                                                                                                                    |                                                                                                                                                                                                 | premium discount 15% 15% 15% 15%                                                                                                                                                                                                      |
|                                                                                                                                                                                                                                                                                    |                                                                                                                                                                                                 | premium discount         13%         14%         15%         16%           Third year<br>premium discount         11%         13%         15%         17%                                                                             |
| protects you financially during your<br>working years when you can't afford<br>to get sick.                                                                                                                                                                                        |                                                                                                                                                                                                 | Discounts can even continue to increase depending on your<br>Philam Vitality Status each year <b>UP TO A MAXIMUM OF 20%.</b>                                                                                                          |
| ENEFIT ILLUSTRATION: JOHN, 30 YEARS OLD, MALE<br>P-500,000<br>Critical Illness Coverage<br>P-2,000/day<br>Daily Benefit for Hospital Confinement<br>for up to 365 days per illness                                                                                                 | <b>-P-1,000,000</b><br>Life Insurance Coverage                                                                                                                                                  | P-18,385 original first year premium reduced to<br>P-15,920*<br>By maintaining GOLD Philam Vitality Status for ten years,<br>John can get to enjoy insurance premium savings of<br>P-24,650                                           |

#### HERE'S HOW YOU CAN CONTINUE TO ENJOY PREMIUM DISCOUNTS AND ALL THE REWARDS OF PHILAM VITALITY.

Notes:

- Health Achieve is a term life plan that includes built-in term riders Critical Illness and Hospital Confinement Benefit and comes with Philam Vitality. While the plan's life insurance, critical illness and hospitalization coverage are available until age 65, the client can continue his Philam Vitality membership until age 100.
- Discounts on life insurance plans are based on applicable premiums only and assume that the Philam Vitality Membership is in-force for each year with illustrated status and discounts. Discounts may increase or decrease depending on the actual Philam Vitality Status each year.
- 3. The Philam Vitality Age will vary depending on the level of engagement in the Philam Vitality programme.
- 4. Philam Vitality savings are for illustration purposes only and cannot be used in conjunction with existing partner promotions. While discounts will remain the same, rates of partners may change without prior notice. The Philam Vitality membership fee may be subject to change in the future.