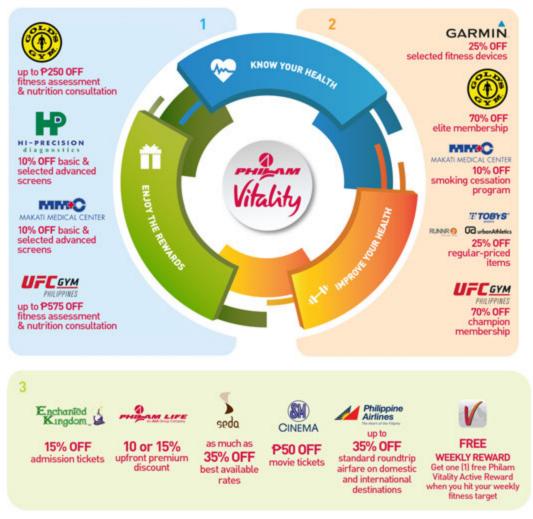

# is the country's first science-backed wellness programme that works with you to achieve **REAL CHANGES** to your health

The healthier you get, the more rewards you can enjoy. The best way to take care of your family, is to **TAKE CHARGE OF YOUR HEALTH**.

#### EXCLUSIVE VITALITY REWARDS & PRIVILEGES

Health Achieve gives you access to Philam Vitality a wellness programme that rewards you for living a healthier lifestyle. Enjoy discounts on your insurance premiums and other partners.